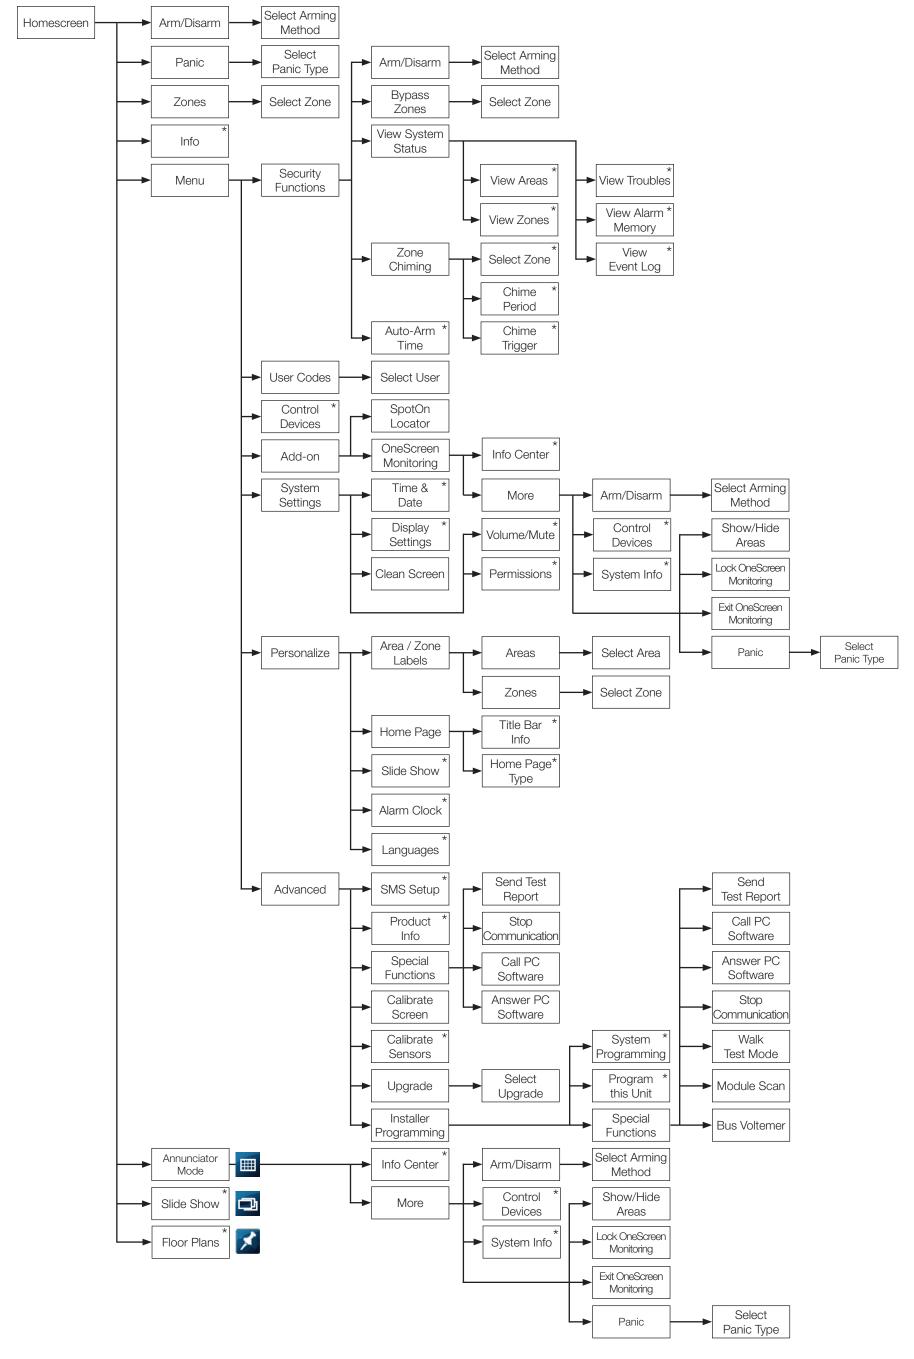

## TM50 - EVO User/Installer Menu Overview

P

R

0

Intuitive Touchscreen • V1.2 • TM50-EC00 • 09/2012

The following document provides a simplified overview of the menus for the TM50 Intuitive Touchscreen for EVO systems. Use this document as a quick help guide to identify where certain settings/options are located within the menus.