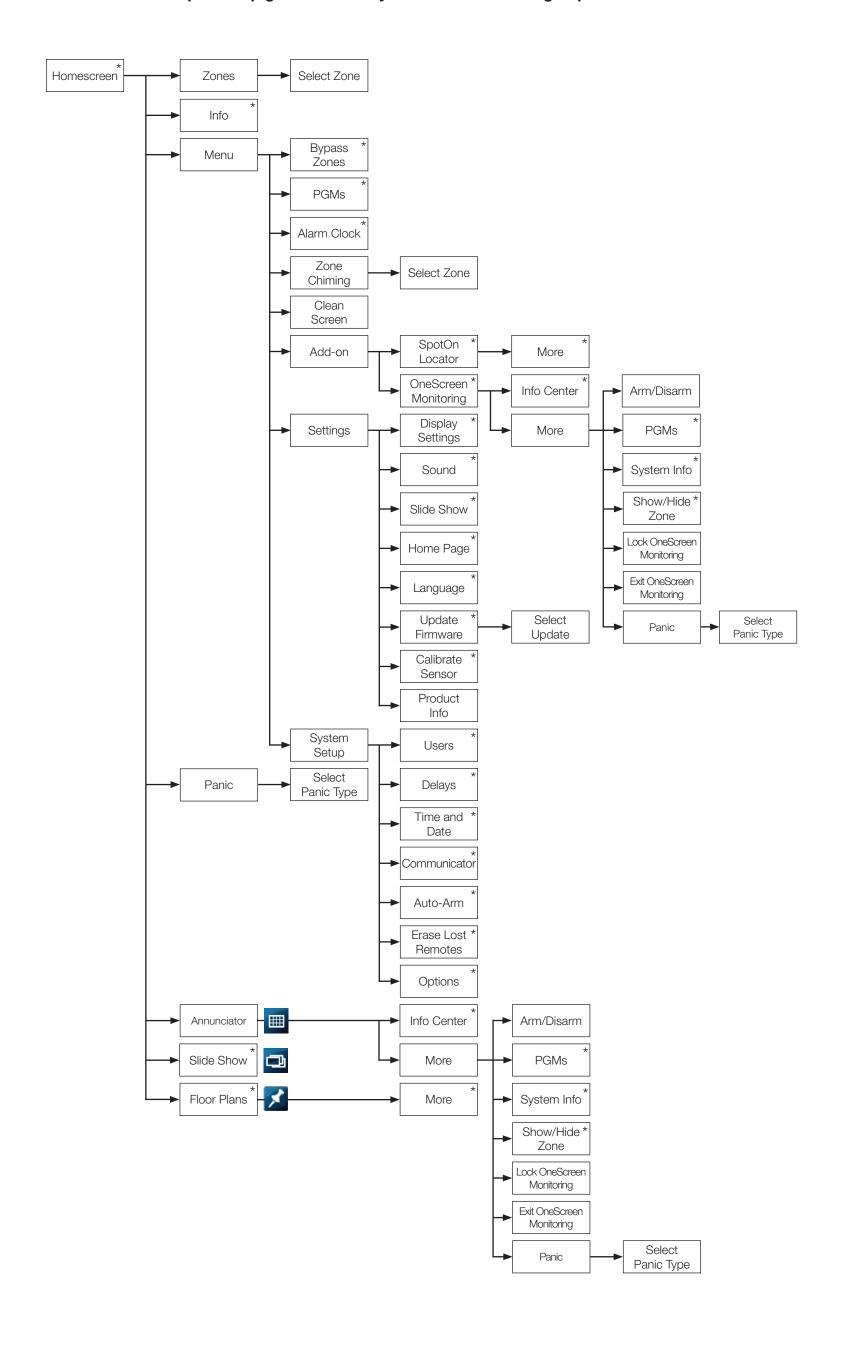

## TM50 - MG/SP User Menu Overview

 $\blacktriangle$  R  $\blacktriangle$  D O X<sup>™</sup>

Intuitive Touchscreen • V1.2 • TM50-EC00 • 09/2012

The following document provides a simplified overview of the menus for the TM50 Intuitive Touchscreen for MG/SP systems. Use this document as a quick help guide to identify where certain settings/options are located within the menus.