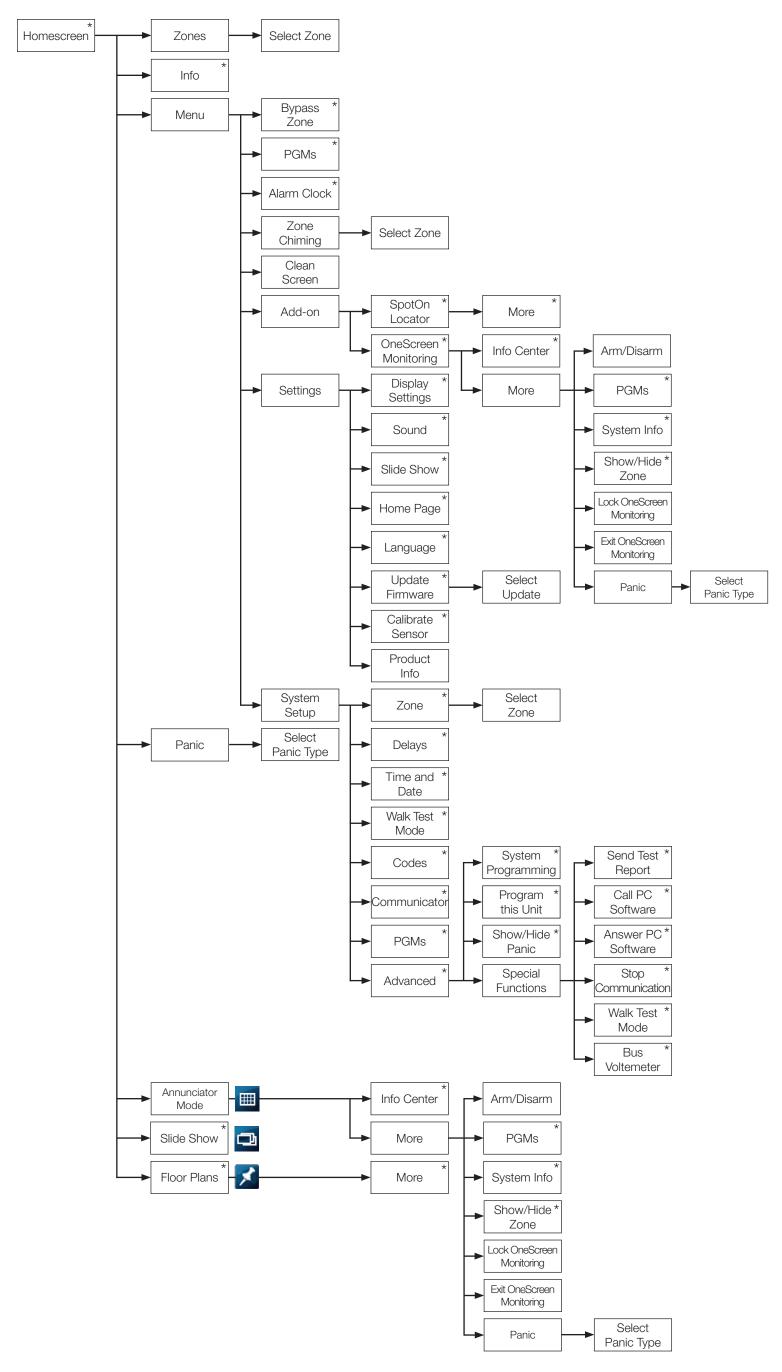

## TM50 - MG/SP Installer Menu Overview

P 🔺 R 🔺 D O 🕽

Intuitive Touchscreen • V1.2 • TM50-EC00 • 09/2012

The following document provides a simplified overview of the menus for the TM50 Intuitive Touchscreen for MG/SP systems. Use this document as a quick help guide to identify where certain settings/options are located within the menus.